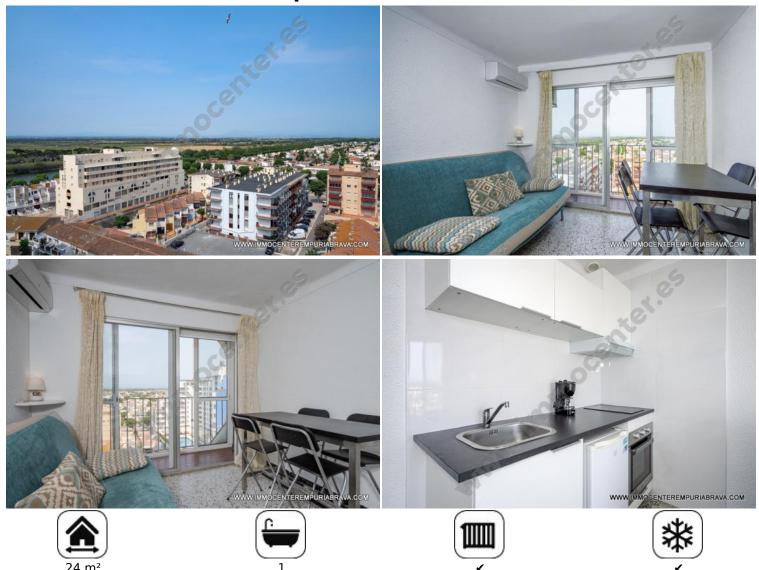

### 66000 EUR

Nice studio with unobstructed views close to the beach, and, shops.

In the entrance is a bathroom, then you will access the living room with American kitchen, and, a terrace!

## **Key characteristics:**

Within walking distance to the beach, Exclusive property, Investment property Fully equipped kitchen

Good condition

Partly furnished

### **Environment:**

Beautifully located, Quiet neighbourhood, Residential zone, Close to the sea, Close to the beach, Close to nature park, Town centre

#### View:

Canal / River view, Landscape & mountain view

### Rooms:

- 1 bathrooms
- 1 living/dining rooms

| ESCALA DE LA CALIFICACIÓN ENERGÉTICA | Consumo de energía<br>KWh/m² eño | Emisiones<br>kg00 <sub>2</sub> /m² ario |
|--------------------------------------|----------------------------------|-----------------------------------------|
| A más eficiente                      |                                  |                                         |
| В                                    |                                  |                                         |
| C                                    |                                  |                                         |
| D                                    |                                  |                                         |
| E                                    |                                  |                                         |
| F                                    |                                  |                                         |
| <b>G</b> menos eficiente             |                                  |                                         |