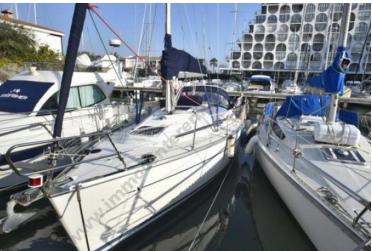

### 55000 EUR

AMPURIABRAVA: Mooring for sailboat in private port for sale

#### **Rooms:**

Mooring for sailboat or motorboat with height above waterline  $\geq$  2,80 m

Length

12.50 m

Width

3.50 m

Depth

2.50 m