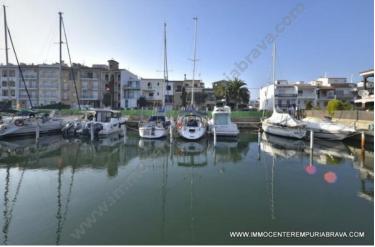

### 55000 EUR

AMPURIABRAVA: Mooring for sailboat in private port for sale

## **Key characteristics:**

Within walking distance to the beach, Exclusive property

#### **Rooms:**

Mooring for sailboat or motorboat with height above waterline  $\geq$  2,80 m

Length

12.50 m

Width

3.50 m

Depth

2.50 m