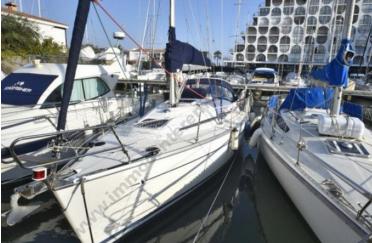

### 55000 EUR

AMPURIABRAVA: Mooring for sailboat in private port for sale

#### **Rooms:**

Mooring for sailboat or motorboat with height above waterline  $\geq$  2,80 m

Length

12.50 m

Width

3.50 m

Depth

2.50 m