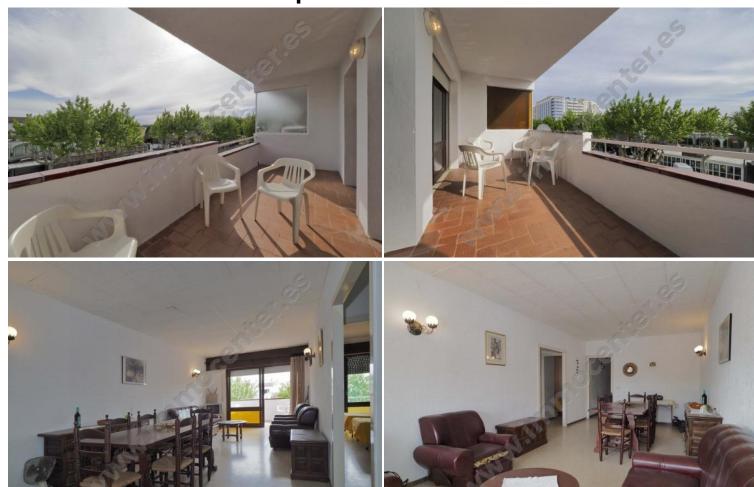

### 89000 EUR

Apartment to reform located in the center of Empuriabrava, 300 meters from the beach. It consists of two bedrooms, a bathroom, living room, kitchen and a magnificent terrace of 10 m2.

### View:

Street view, Terrace view