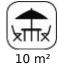

### 89000 EUR

Apartment to reform located in the center of Empuriabrava, 300 meters from the beach. It consists of two bedrooms, a bathroom, living room, kitchen and a magnificent terrace of 10 m2.

### **Rooms:**

bedrooms

- 1 bathrooms
- 1 living/dining rooms

| ESCALA DE LA CALIFICACIÓN ENERGÉTICA | Consumo de energia<br>KWh/m² año | Emisiones<br>kg00 <sub>p</sub> /m² ario |
|--------------------------------------|----------------------------------|-----------------------------------------|
| A más eficiente                      |                                  |                                         |
| В                                    |                                  |                                         |
| C                                    |                                  |                                         |
| D                                    |                                  |                                         |
| E                                    |                                  |                                         |
| F                                    |                                  |                                         |
| <b>G</b> menos eficiente             |                                  |                                         |