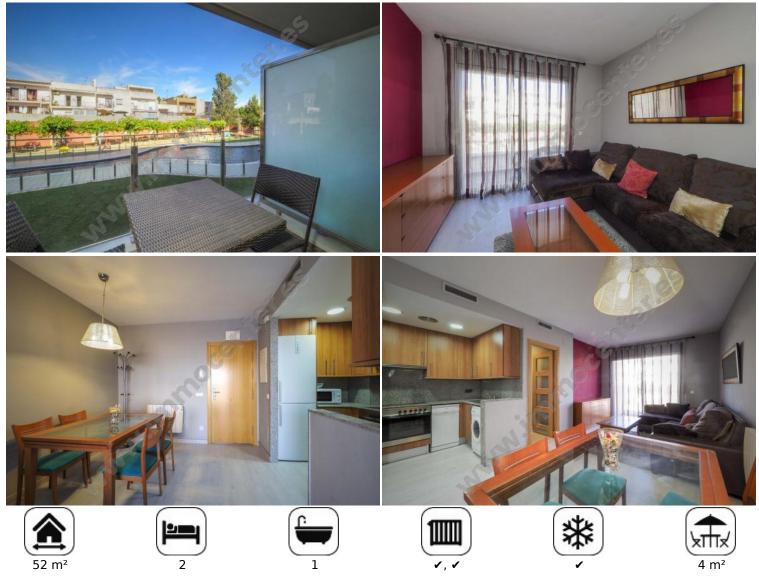

# **IEA505**

# 154900 EUR

Magnificent apartment located in a residential area, close to shops. Built in 2007, it has a communal garden and pool, as well as a small playground. The apartment is on an elevated ground floor, overlooking the garden and is composed of two bedrooms, a bathroom, living room, kitchen and terrace.

#### **Key characteristics:**

Exclusive property Communal garden American fully equipped kitchen Perfect condition Partly furnished

**Environment:** 

Quiet neighbourhood, Residential zone, Close to nature park, Close to shopping area View:

Garden / Swimming pool view

#### Features - Inside:

Lift

# Rooms:

bedrooms

- 1 bathrooms
- 1 living/dining rooms

| ESCALA DE LA GALIFICACIÓN ENERGÉTICA | Consumo de energía<br>KWII Anº año | Emisiones<br>leg:00 <sub>1</sub> /m² año |
|--------------------------------------|------------------------------------|------------------------------------------|
| A més eficiente                      |                                    |                                          |
| В                                    |                                    |                                          |
| C                                    |                                    |                                          |
| D                                    |                                    |                                          |
| E                                    |                                    | 44                                       |
| F                                    |                                    |                                          |
| G menos eficiente                    | 261                                |                                          |