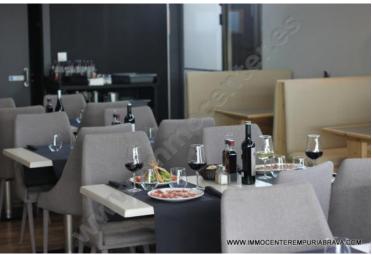

## 65000 EUR

Local located in Castelló d'Empúries, with interior capacity of 40 seats and in addition to a terrace. Recently renovated with great taste and modern style. It also has a warehouse of 13 m2.

Fully equipped kitchen

### **Features - Outside:**

Double glazed windows, Terrace with awning