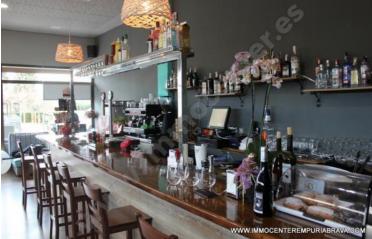

## 65000 EUR

Local located in Castelló d'Empúries, with interior capacity of 40 seats and in addition to a terrace. Recently renovated with great taste and modern style. It also has a warehouse of 13 m2.

Fully equipped kitchen