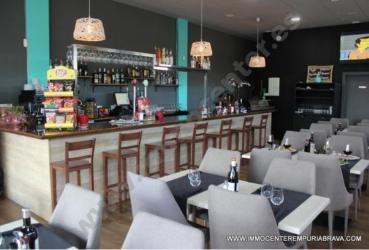

## 65000 EUR

Local located in Castelló d'Empúries, with interior capacity of 40 seats and in addition to a terrace. Recently renovated with great taste and modern style. It also has a warehouse of 13 m2.

Fully equipped kitchen