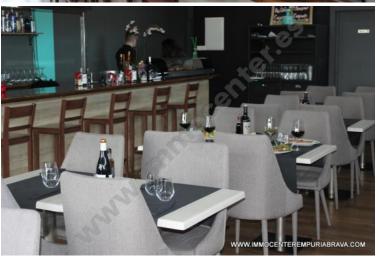

## 65000 EUR

Local located in Castelló d'Empúries, with interior capacity of 40 seats and in addition to a terrace. Recently renovated with great taste and modern style. It also has a warehouse of 13 m2.

Fully equipped kitchen