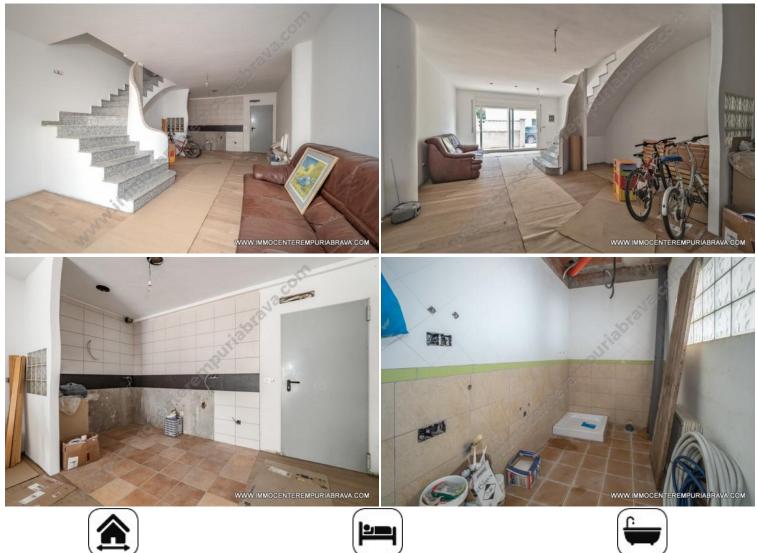

## 118000 EUR

House to finish building, a great opportunity since you can finish the house to your liking. It consists of living room with open kitchen, a toilet and terrace, also has a garage with the possibility of converting it into a room. On the first floor there are two bedrooms, one with a terrace and another with a balcony, and a bathroom.

To be partly renovated