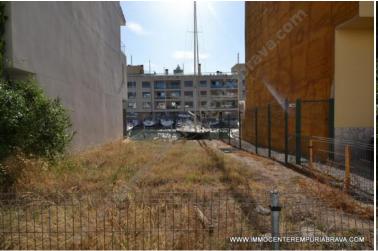

ET07 Empuriabrava 225000 EUR

**Ampuriabrava :** Land of 177 m2 with sailboat mooring of 17 x 9 meters 600 meters from the sea exit. It has a build of about 150 m2.

## View:

Canal / River view