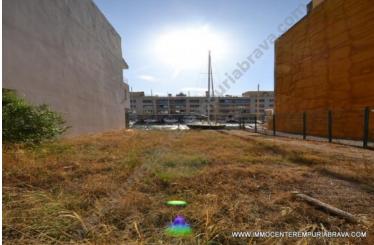

ET07 Empuriabrava 225000 EUR

**Ampuriabrava :** Land of 177 m2 with sailboat mooring of 17 x 9 meters 600 meters from the sea exit. It has a build of about 150 m2.

## View:

Canal / River view