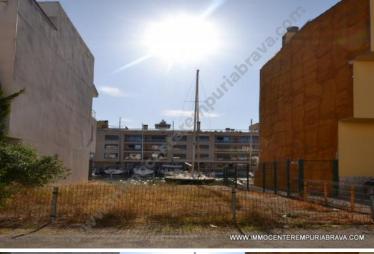

ET07 Empuriabrava 225000 EUR

**Ampuriabrava :** Land of 177 m2 with sailboat mooring of 17 x 9 meters 600 meters from the sea exit. It has a build of about 150 m2.

## View:

Canal / River view

## **Rooms:**

Mooring for sailboat or motorboat with height above waterline  $\geq$  2,80 m

Length

13.00 m

Width

9.00 m

Depth

2.50 m