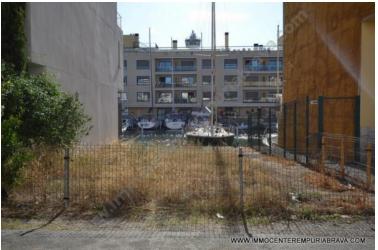

ET07 Empuriabrava 225000 EUR

**Ampuriabrava :** Land of 177 m2 with sailboat mooring of 17 x 9 meters 600 meters from the sea exit. It has a build of about 150 m2.

## View:

Canal / River view