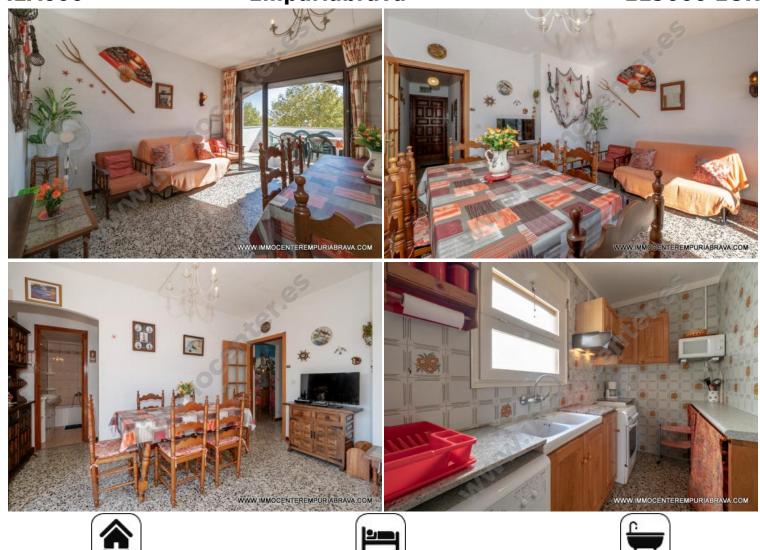

#### 119000 EUR

**Empuriabrava :** Typical of Empuriabrava this apartment is close to the beach as well as all the shops. It is located on the second level of a two-storey building with no elevator in the heart of the city. In the entrance you will find a first double bedroom with wardrobe and a closed kitchen. In the extension you will find the living room with access to the terrace without vis-à-vis and another double bedroom with closet and a bathroom. The southeast exposure is very good because it allows optimal sunshine qasi all day. It is also protected from Tramontagne, important for the region. Most: double glazing, closet in each room, new water heater, recent appliances.