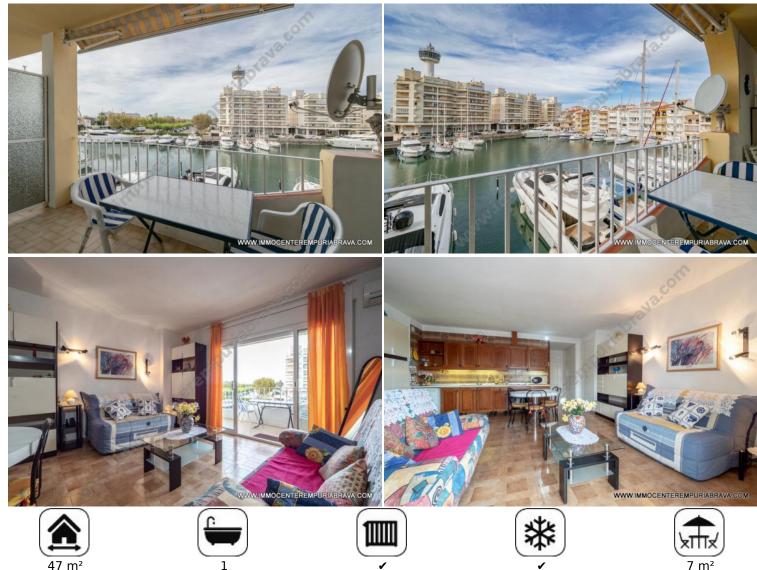

### 105000 EUR

**Empuriabrava :** Superb studio of 40 m² located in the heart of the city in a privileged area, it has a terrace of 7 m2 with a breathtaking view of a private port and a south-west orientation that will allow you to take full advantage of Sun. Extra: double glazing, reversible air conditioning.

# **Key characteristics:**

Within walking distance to the beach, Exclusive property, Investment property Fully equipped kitchen

Perfect condition

Partly furnished

### **Environment:**

Beautifully located, Close to the sea, Close to the beach, Close to nature park, Close to park, Town centre

#### Features - Outside:

Double glazed windows

#### Rooms:

1 bathrooms

| ESCALA DE LA CALIFICACIÓN ENERGÉTICA | Consumo de energía<br>KWh/m² año | Emisiones<br>kg00 <sub>p</sub> /m² ario |
|--------------------------------------|----------------------------------|-----------------------------------------|
| A más eficiente                      |                                  |                                         |
| В                                    |                                  |                                         |
| C                                    |                                  |                                         |
| D                                    |                                  |                                         |
| E                                    |                                  |                                         |
| F                                    |                                  |                                         |
| <b>G</b> menos eficiente             |                                  |                                         |