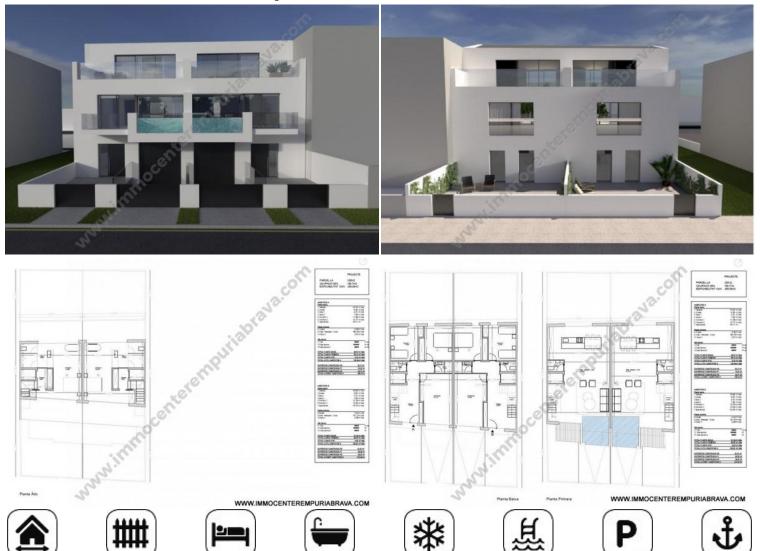

#### 880000 EUR

**AMPURIABRAVA:** Modern house which will be finished at the end of 2020, it is located in one of the best locations in Empuriabrava with a view of the 2 ports. It has a mooring of 17 x 4m before the bridges which allows you to moor a sailboat or a motor boat. The house consists on the ground floor of a garage, an entrance hall, 2 bedrooms and 2 bathrooms. On the 1st floor you will find a 60 m2 living / dining room with a high quality open kitchen, a bedroom and a terrace with swimming pool. On the second floor you will find a master suite with dressing room and bathroom. Extra: elevator, central heating and air conditioning by heat pump.

# **Rooms:**

bedrooms

3 bathrooms

1 ensuite bathrooms

1 living/dining rooms

Mooring for sailboat or motorboat with height above waterline ≥ 2,80 m

Length

17.00 m

Width

4.00 m

Depth

2.50 m