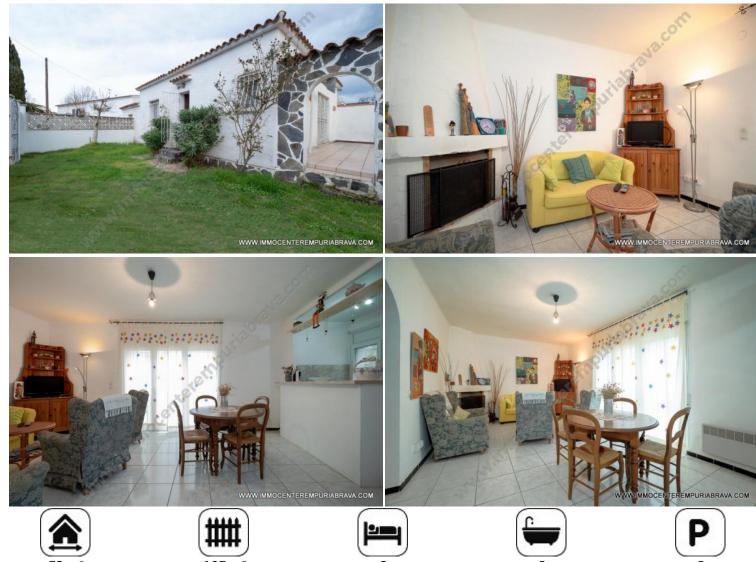

### 225000 EUR

**AMPURIABRAVA:** Single storey house near the center and the beach composed of three bedrooms, two bathrooms, one of which is a suite. Two private parking spaces. Real opportunity to come and discover for a rental investment or pied à terre in the sun.

## **Key characteristics:**

Within walking distance to the beach

Private garden

Basic kitchen

Very good condition

Partly furnished

#### **Environment:**

Beautifully located, Quiet neighbourhood, Close to the sea, Close to the beach, Close to nature park, Town centre