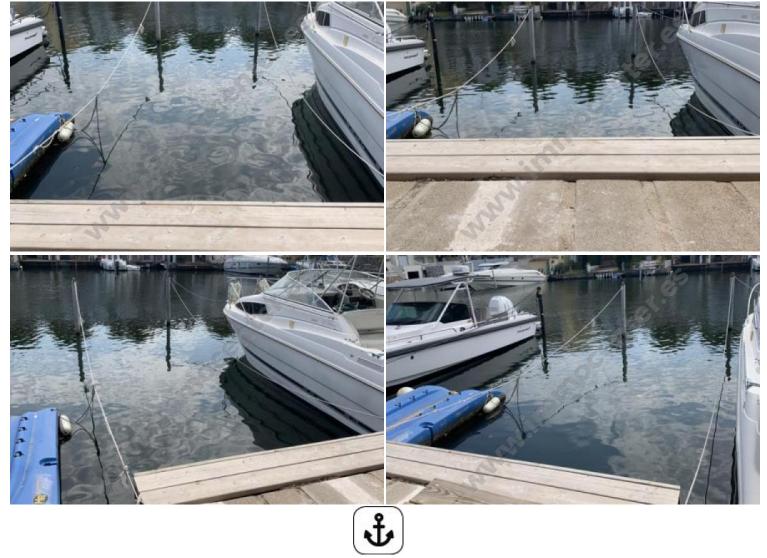

EM14 Empuriabrava 33000 EUR

**AMPURIABRAVA:** Mooring located in Port Alegre of 12m x 2.94m. To come and discover! Ideally located for maneuvering.

## **Rooms:**

Mooring for motorboat with height above waterline < 2,80 m

Length

12.00 m

Width

2.94 m

Depth

2.00 m