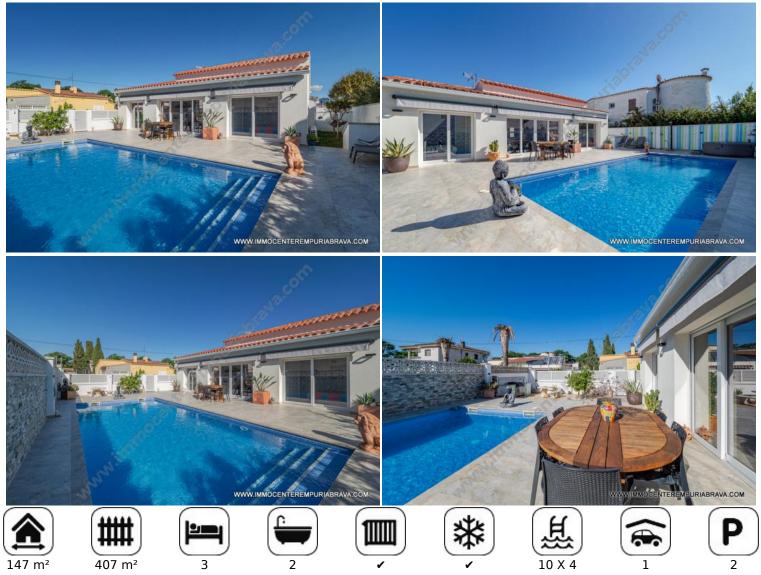

# 510000 EUR

**EMPURIABRAVA:** Magnificent single storey villa completely renovated with luxury services located in a residential area close to shops and the beach. In the entrance, you will find a private courtyard for two vehicles and a garage for one car. This house has a magnificent living room with fully equipped American kitchen. On the right side of the living room are two bedrooms and a shower room and on the left side a bedroom a bathroom and a utility room. This property is on four sides and the house is very bright. Extras: Electric shutters, reversible air conditioning, pellet stove, electric blind.

#### **Key characteristics:**

Within walking distance to the beach, New or recent construction
Private garden
American fully equipped kitchen
Perfect condition
Fully furnished
Environment:
Beautifully located, Quiet neighbourhood, Residential zone, Close to the sea, Close to the

#### View:

Garden / Swimming pool view

### Rooms:

bedrooms

- 2 bathrooms
- 1 living/dining rooms
- 1 laundry rooms
- 1 storage rooms

| ESCALA DE LA CALIFICACIÓN ENERGÉTICA | Consumo de energia<br>KMIE/m² año | Emisiones<br>leg.00 <sub>17</sub> /m² año |
|--------------------------------------|-----------------------------------|-------------------------------------------|
| A més eficiente                      |                                   |                                           |
| B                                    |                                   |                                           |
| C                                    |                                   |                                           |
| D                                    |                                   |                                           |
| E                                    |                                   |                                           |
| F                                    |                                   | 67                                        |
| G menos eficiente                    | 362                               |                                           |