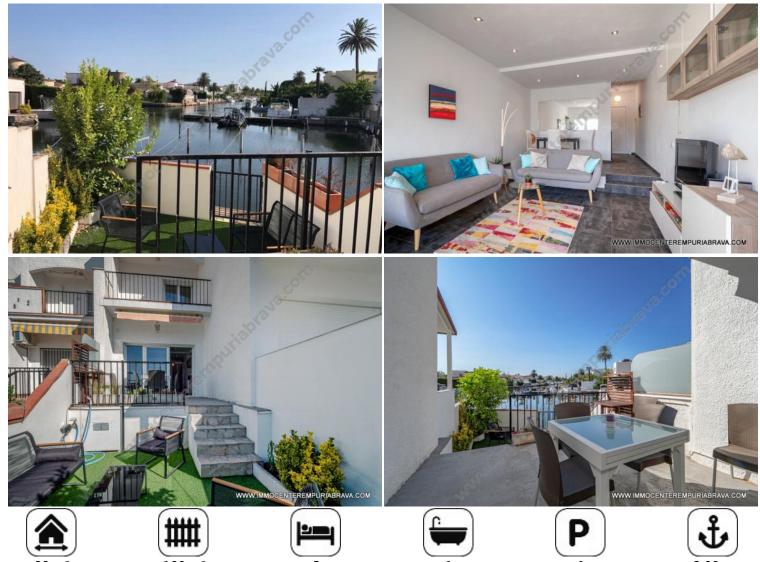

### 345000 EUR

**EMPURIABRAVA:** Superb fisherman's house completely renovated with a breathtaking view of the canal. Located on the large canal, this house has a private parking space on the canal side. On the ground floor is a bright living room with fully equipped American kitchen and a beautiful terrace facing south. Upstairs, there are two bedrooms, one with balcony and a bathroom with walk-in shower. Finally the last level consists of a third bedroom and a solarium with a panoramic view. This property is sold with a 8 x 3 meter mooring.

#### View:

Canal / River view

## **Rooms:**

bedrooms

- 1 bathrooms
- 1 living/dining rooms

Mooring for motorboat with height above waterline < 2,80 m

Length

8.00 m

Width

3.00 m