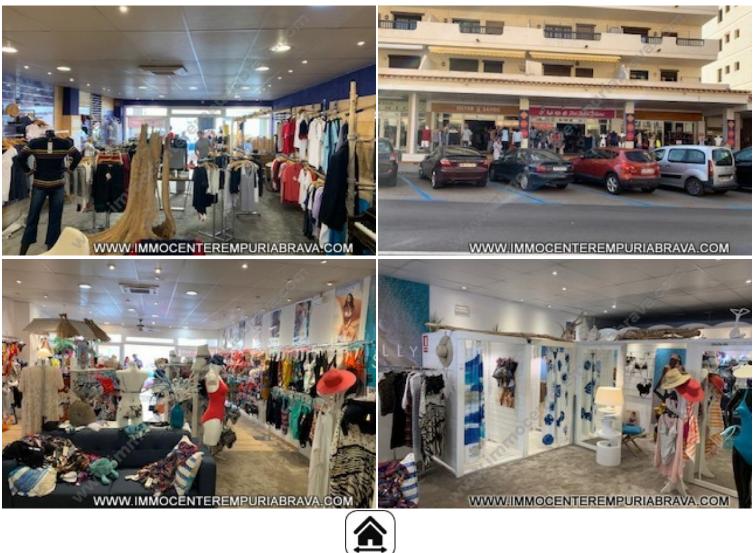

# 510000 EUR

391 m<sup>2</sup>

**L'ESCALA :** Commercial premises located on the second line of the sea in l'Escala, ideal for investment with rental income or also for retail trade. This room, with a total area of around 400 m2, is divided into three rooms with a surface area that is almost identical (it is also possible to buy a room for the price of 175,000  $\in$ ). These premises are currently leased with a one-year lease, so the return on investment can begin immediately.

## **Key characteristics:**

Within walking distance to the beach, Investment property Perfect condition

### **Environment:**

ILEC001

Beautifully located, Quiet neighbourhood, Residential zone, Second line of the sea, Close to the beach, Town centre