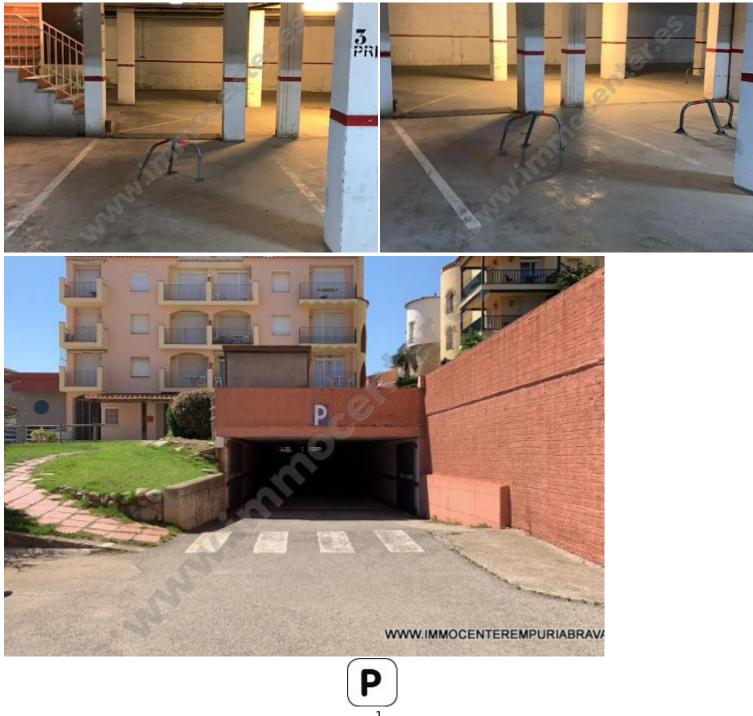

# 12000 EUR

EMPURIABRAVA : Parking space in the basement in the city center and a short walk from Empuriabrava beach

## **Key characteristics:**

Within walking distance to the beach Perfect condition

### **Environment:**

Beautifully located, Close to the sea, Close to the beach, Town centre

ornes m<sup>2</sup> año