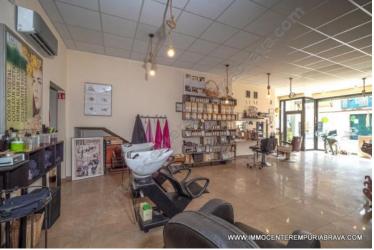

#### 45000 EUR

CASTELLE D'EMPURIES: Commercial space completely renovated and furnished. this hairdresser and barber of 80 m2 is entirely in European standards, it has a storage room, a laundry room and in addition a private parking space.

## **Key characteristics:**

Investment property Very good condition Fully furnished

View:

Street view