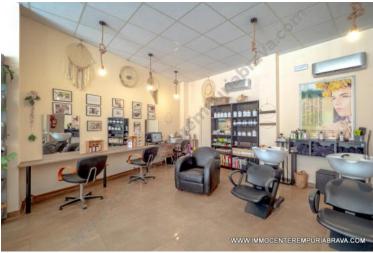

#### 45000 EUR

CASTELLE D'EMPURIES: Commercial space completely renovated and furnished. this hairdresser and barber of 80 m2 is entirely in European standards, it has a storage room, a laundry room and in addition a private parking space.

## **Key characteristics:**

Investment property Very good condition Fully furnished

View:

Street view