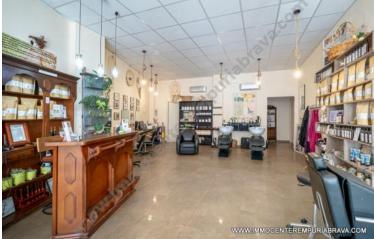

#### 45000 EUR

CASTELLE D'EMPURIES: Commercial space completely renovated and furnished. this hairdresser and barber of 80 m2 is entirely in European standards, it has a storage room, a laundry room and in addition a private parking space.

## **Key characteristics:**

Investment property Very good condition Fully furnished

View:

Street view