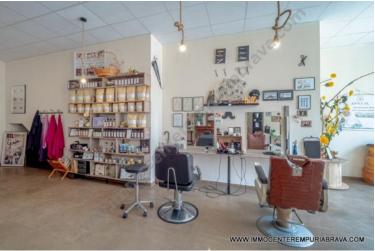

#### 45000 EUR

CASTELLE D'EMPURIES: Commercial space completely renovated and furnished. this hairdresser and barber of 80 m2 is entirely in European standards, it has a storage room, a laundry room and in addition a private parking space.

## **Key characteristics:**

Investment property Very good condition Fully furnished

View:

Street view