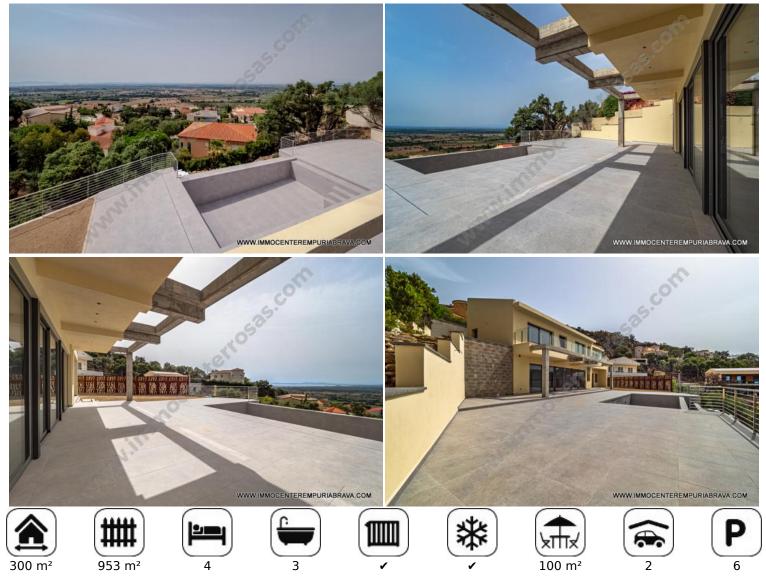

# 1100000 EUR

**PALAU SAVERDERA:** Spectacular newly built villa, built with high quality materials and with all the comforts. It is located on the heights of the Can Isaac de Palau-Saverdera urbanization and offers a panoramic view. The villa is composed on the ground floor of a magnificent living room with a fully equipped American kitchen with large windows that give access to the outside where you can enjoy the terrace and its infinity pool where you can admire the view over the Bay of Rosas. In addition, on this floor there is also a bedroom with its bathroom en suite, a toilet, a pantry and the machinery room. The first floor has three spacious and bright bedrooms with access to the terrace and two bathrooms, as well as a laundry room and access to the garage. Extra: Central heating, air conditioning, electric shutters, infinity pool, interior elevator, private parking.

#### Key characteristics:

New or recent construction, Investment property Private garden American fully equipped kitchen New construction Unfurnished

#### **Environment:**

Beautifully located, Quiet neighbourhood, Residential zone

### View:

Sea & mountain view, Landscape & mountain view

## Features - Outside:

Automatic garage door, Double glazed windows, Large balcony, Large bay windows, Infinity pool

#### Rooms:

bedrooms

- 3 bathrooms
- 2 ensuite bathrooms
- 1 extra toilets
- 1 living/dining rooms
- 1 laundry rooms
- 1 storage rooms