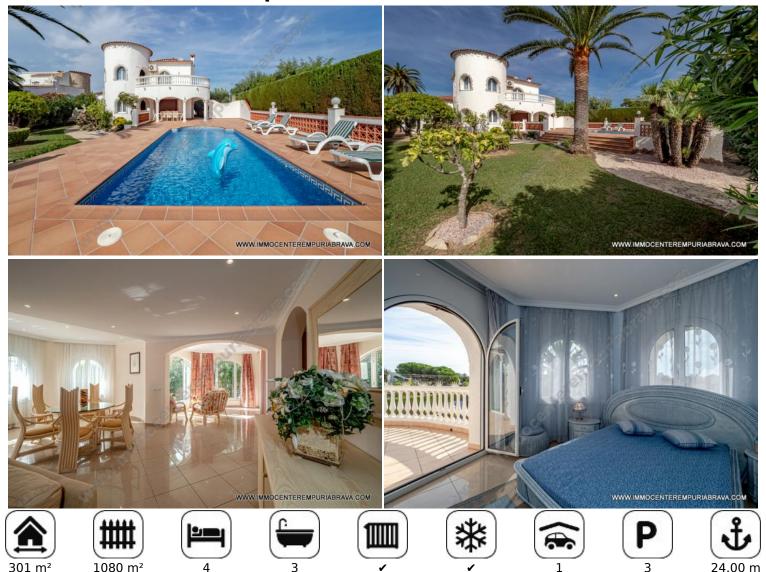

# **Empuriabrava**

1495000 EUR

EMPURIABRAVA: Magnificent property with a wide canal and south facing with a 25 m mooring. This house has an area of 301 m2 located on a plot of 1080m2. In the entrance you will find a private courtyard for several vehicles and a private rig. On the ground floor is the living room and the fully equipped American kitchen, two bedrooms and two bathrooms. Upstairs are two bedrooms, a bathroom and a balcony with a beautiful view of the whole is also present. On the canal side, there is a beautiful wooded plot and a swimming pool.

### **Rooms:**

bedrooms

- 3 bathrooms
- 1 extra toilets
- 1 living/dining rooms
- 1 storage rooms

Mooring for motorboat with height above waterline < 2,80 m

Length

24.00 m

Width

4.00 m