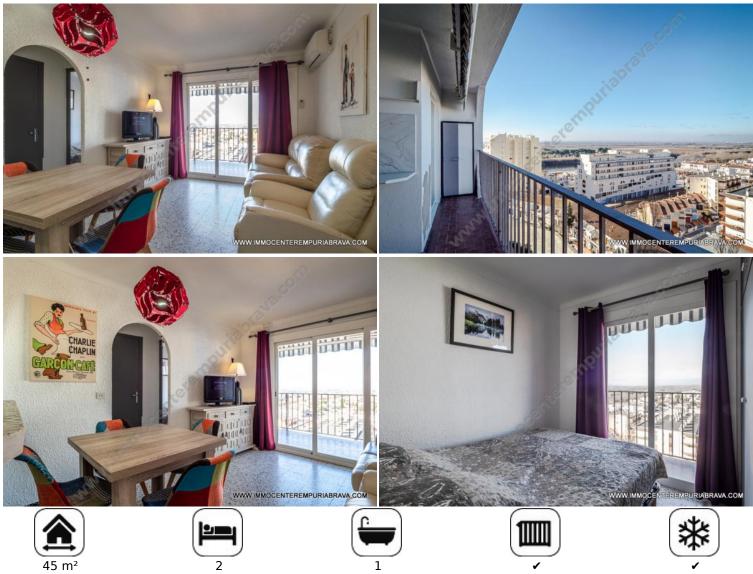

# 115000 EUR

EMPURIABRAVA: Beautiful partially renovated apartment in front of the beach. It consists of a living room with access to the terrace where you can admire the view of the city and the mountains, an equipped American kitchen, two bedrooms, one of which has access to the terrace and a bathroom. bath. Most, reversible air conditioning, double glazing, large terrace. Possibility to buy a closed garage for 25.000 € more.

#### **Key characteristics:**

Seafront or first line property, Within walking distance to the beach American fully equipped kitchen Good condition **Environment:** Beautifully located, Close to the sea, Close to the beach, Town centre **View:** Landscape & mountain view **Features - Inside:** Lift **Features - Outside:** 

## Rooms:

- bedrooms
- 1 bathrooms
- 1 living/dining rooms

| ESCALA DE LA CALIFICACIÓN ENERGÉTICA | Consumo de energía<br>KWR Am <sup>1</sup> eño | Emisiones<br>leg:00 <sub>1</sub> /m² año |
|--------------------------------------|-----------------------------------------------|------------------------------------------|
| A más eficiente                      |                                               |                                          |
| В                                    |                                               |                                          |
| C                                    |                                               |                                          |
| D                                    |                                               |                                          |
| E                                    |                                               | 44                                       |
| F                                    | 239                                           |                                          |
| G mences efficiente                  |                                               |                                          |