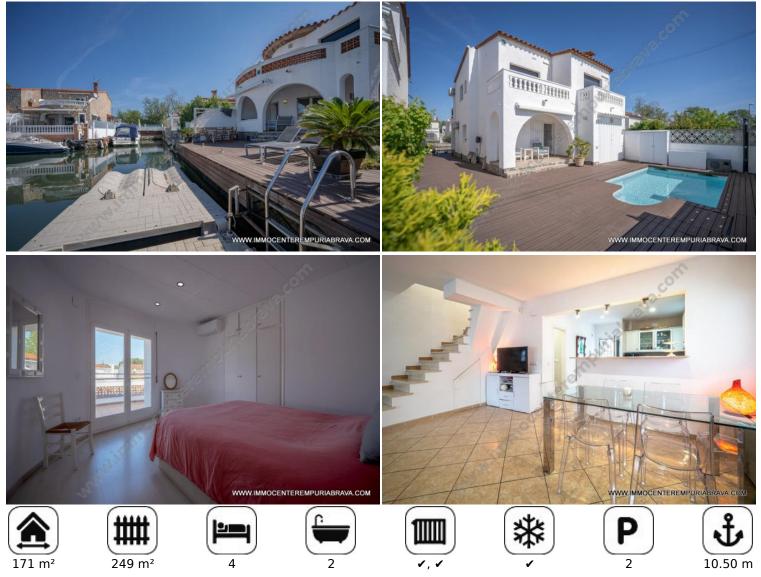

# 620000 EUR

EMPURIABRAVA: This beautiful villa, on a canal of Empuriabrava, in one of its ports, very well located on the side of the nature reserve, 10 minutes walk from the Rubina beach and 10 minutes walk from the city center. It has been renovated with great taste and with quality materials. On the ground floor we find the living / dining room, an open kitchen and a bathroom with shower. From there, there is access to a covered terrace and an 11m mooring on the port. It is also accessed from the outside by the terrace on the pool side. Upstairs, a bathroom, a separate toilet, 4 double bedrooms, 2 of which have a mezzanine. Each room has a terrace and a nice view, either pool side or port side. Extras: Double-glazed aluminum windows, reversible air conditioning in all rooms and central heating, heated swimming pool and counter-current swimming, awnings on the pool side and on the port side, mooring with great ease of maneuvering, sea access 15 minutes away by boat, launching crane for jet ski, quiet area.

#### Rooms:

bedrooms

2 bathrooms

1 extra toilets

1 living/dining rooms

Mooring for motorboat with height above waterline < 2,80 m

Length

10.50 m