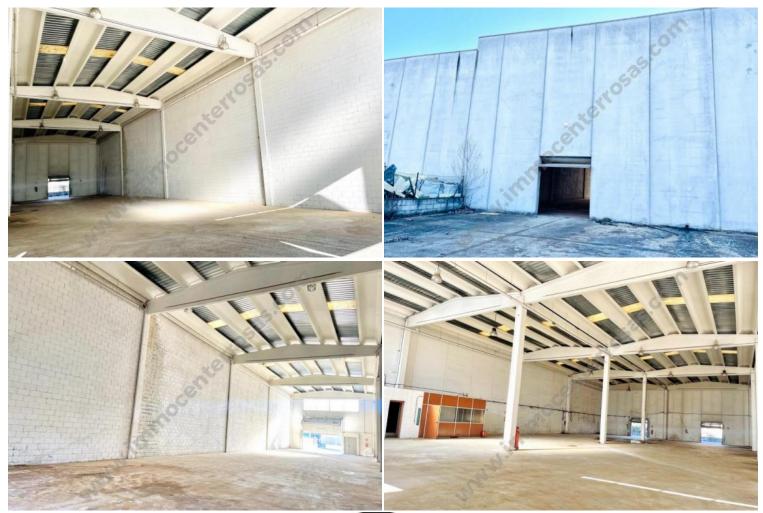

ISIC001 Other 350000 EUR

SILS: Industrial Warehouse in Sils of 500m2. The warehouse is located on Calle Tallers. We have three entrances to it, if desired and as seen in the photos, the internal space can be divided into three different or independent naves. On the front there is a lot of space to unload and park and it has a large back and front patio.Ready to use as convenient and very well located, since it is located less than a minute from the AP 7 and can go in the direction that is most convenient, it is in the Polígono industrial en Sils, between Girona and Barcelona. We can buy the complete pack of 1,500m2 or just one warehouse or two warehouses, each one independent of the other of 500m2 with its front and rear patio. The structure is made of concrete and the roof has insulation. The rear door 2'50m wide by 3m high, this backyard consists of about 450m2.

The front door is 5m wide and 4'70m approx. high, this front patio has 150m2. The ship in its entirety has an office and a bathroom. Its inner part offers about 31m wide and 45 long approx.

Call to proceed to visit or more information.