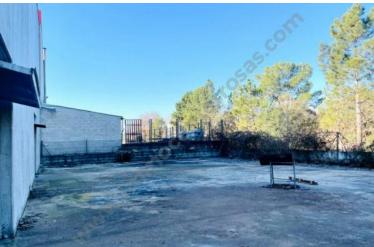

ISIC002 Other 700000 EUR

SILS: Industrial warehouse in Sils of 1000m2. The warehouse is located on Calle Tallers. We have three entrances to it, if desired and as seen in the photos, the interior space can be divided into three different or independent naves. At the front there is plenty of space to unload and park and there is a large rear and front patio. Ready to use because practical and very well located, since it is located less than a minute from the AP 7 and can go in the most convenient direction, it is in the Polígono industrial en Sils, between Girona and Barcelona. We can buy the complete pack of 1,500 m2 or just a warehouse or two warehouses, each independent of the other of 500 m2 with its front and rear patio. The structure is concrete and the roof is insulated. The back door 2'50m wide by 3m high, this backyard consists of approximately 450m2. The front door is 5m wide and 4'70m high, this front patio has 150m2. The ship in its entirety has an office and a bathroom. Its interior part offers about 31m wide and 45 long approx.