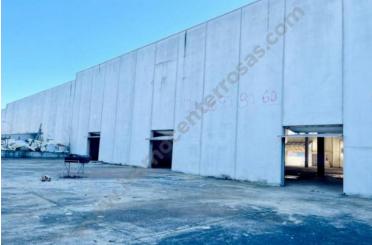

ISIC002 Other 700000 EUR

SILS: Industrial warehouse in Sils of 1000m2. The warehouse is located on Calle Tallers. We have three entrances to it, if desired and as seen in the photos, the interior space can be divided into three different or independent naves. At the front there is plenty of space to unload and park and there is a large rear and front patio. Ready to use because practical and very well located, since it is located less than a minute from the AP 7 and can go in the most convenient direction, it is in the Polígono industrial en Sils, between Girona and Barcelona. We can buy the complete pack of 1,500 m2 or just a warehouse or two warehouses, each independent of the other of 500 m2 with its front and rear patio. The structure is concrete and the roof is insulated. The back door 2'50m wide by 3m high, this backyard consists of approximately 450m2. The front door is 5m wide and 4'70m high, this front patio has 150m2. The ship in its entirety has an office and a bathroom. Its interior part offers about 31m wide and 45 long approx.