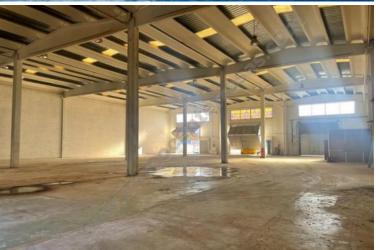

ISIC002 Other 700000 EUR

SILS: Industrial warehouse in Sils of 1000m2. The warehouse is located on Calle Tallers. We have three entrances to it, if desired and as seen in the photos, the interior space can be divided into three different or independent naves. At the front there is plenty of space to unload and park and there is a large rear and front patio. Ready to use because practical and very well located, since it is located less than a minute from the AP 7 and can go in the most convenient direction, it is in the Polígono industrial en Sils, between Girona and Barcelona. We can buy the complete pack of 1,500 m2 or just a warehouse or two warehouses, each independent of the other of 500 m2 with its front and rear patio. The structure is concrete and the roof is insulated. The back door 2'50m wide by 3m high, this backyard consists of approximately 450m2. The front door is 5m wide and 4'70m high, this front patio has 150m2. The ship in its entirety has an office and a bathroom. Its interior part offers about 31m wide and 45 long approx.