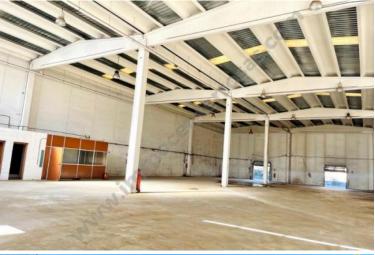

ISIC002 Other 700000 EUR

SILS: Industrial warehouse in Sils of 1000m2. The warehouse is located on Calle Tallers. We have three entrances to it, if desired and as seen in the photos, the interior space can be divided into three different or independent naves. At the front there is plenty of space to unload and park and there is a large rear and front patio. Ready to use because practical and very well located, since it is located less than a minute from the AP 7 and can go in the most convenient direction, it is in the Polígono industrial en Sils, between Girona and Barcelona. We can buy the complete pack of 1,500 m2 or just a warehouse or two warehouses, each independent of the other of 500 m2 with its front and rear patio. The structure is concrete and the roof is insulated. The back door 2'50m wide by 3m high, this backyard consists of approximately 450m2. The front door is 5m wide and 4'70m high, this front patio has 150m2. The ship in its entirety has an office and a bathroom. Its interior part offers about 31m wide and 45 long approx.