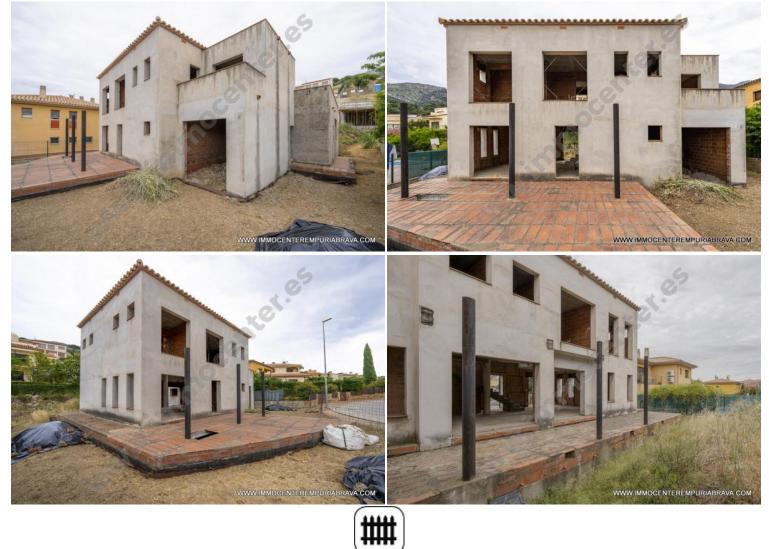

# 320000 EUR

647 m<sup>2</sup>

PALAU-SAVERDERA: House to be finished in a very quiet residential area a few minutes from the beach. This villa located in Palau-saverdera will allow you to make a home 100% to your liking. Located on a plot of 647 m2, this house has a very nice living room, 4 bedrooms were planned and 3 bathrooms. Ideal for year round living!