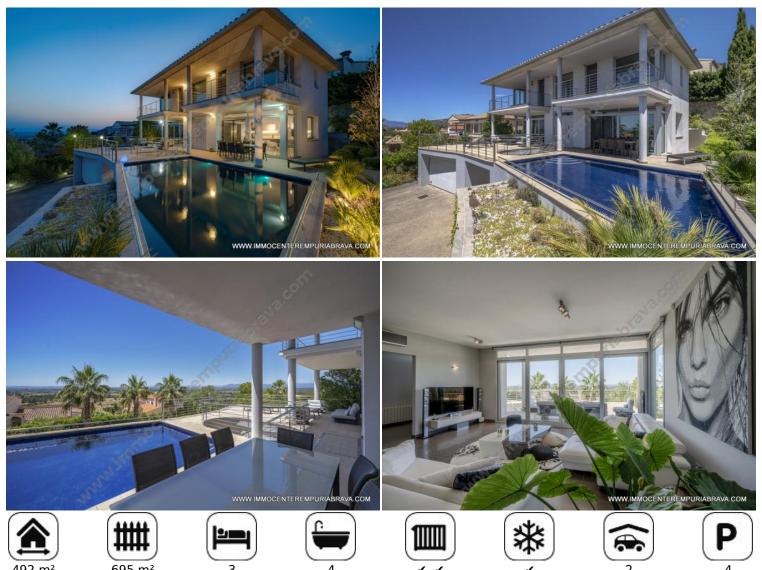

### 1180000 EUR

PALAU-SAVERDERA: Sublime luxury villa located in a privileged environment. This property with a surface area of 492 m2 built and composed of a private courtyard for several vehicles, a large garage for two cars. Then on the ground floor there is a gym with sauna and shower room, an office (possibility of a fourth bedroom) and a pantry laundry room. On the first level is a very beautiful and spacious south-facing living room, a fully equipped open-plan kitchen and a shower room. A large terrace with panoramic views of the Bay of Roses and the Aiguamols Natural Park is also present on the first level as well as a private swimming pool. Finally, on the second level you will find three bedrooms (including a master suite), one with a balcony with a panoramic view of the Bay of Roses and another with a view of the Canigou!

The terraces measure 165 m<sup>2</sup> on the ground floor, 13.75 m<sup>2</sup> in the master suite, 17.5 m<sup>2</sup> in the second bedroom, and 12.5m<sup>2</sup> for the side terrace.

The location of this property is breathtaking, this house is sold partially furnished with luxury furniture. Ideal for year-round residence in the sun!