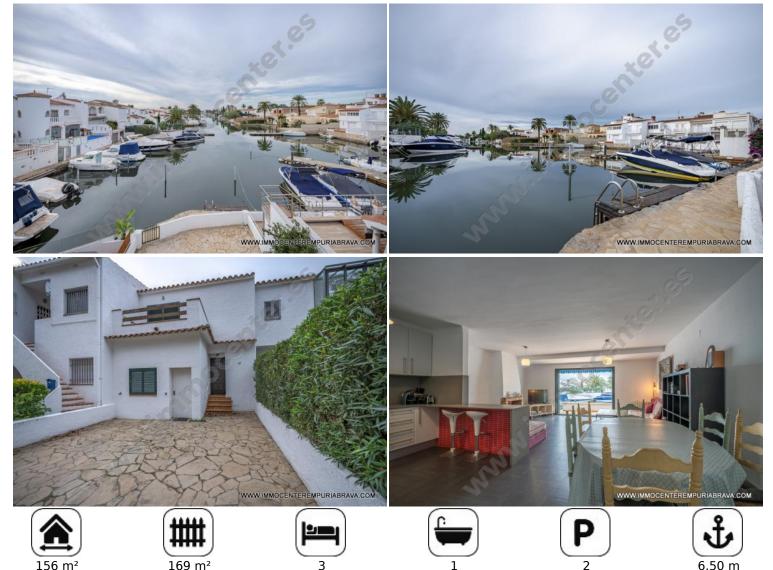

#### 450000 EUR

Fisherman's house located in the bottom of a port with an in-depth view, with a south-west exposure.

This house has a beautiful width of façade, and, beautiful living spaces, many terraces, three large bedrooms, a bathroom and an independent toilet, a courtyard for two cars deep enough with possibility of storing a boat trailer, and, a large garage.

This house has a mooring of 6.50 meters  $\times 3.50$  meters.

To come and discover urgently!

## **Rooms:**

bedrooms

- 1 bathrooms
- 1 living/dining rooms

Mooring for motorboat with height above waterline < 2,80 m

Length

6.50 m

Width

3.50 m