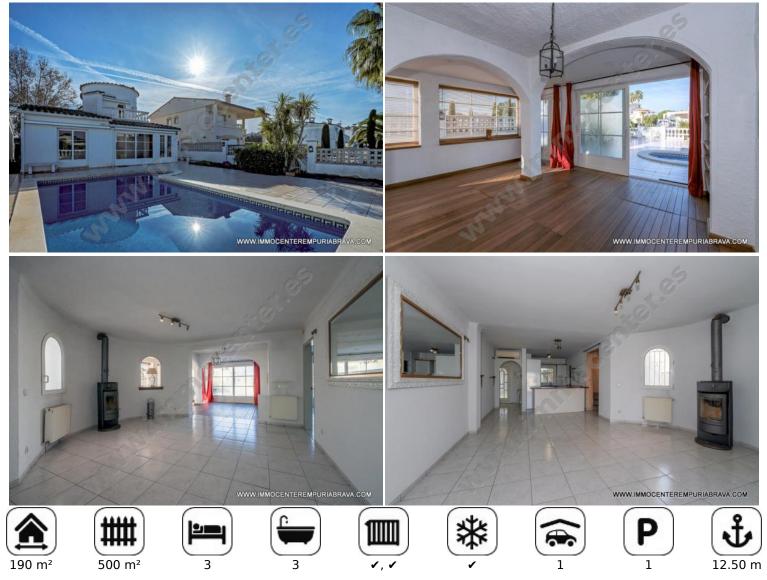

# 790000 EUR

Pretty house with a surface of 190  $m^2$  located on a plot of 500  $m^2$  with a wide canal with 12.5 meters of mooring.

On the ground floor is a beautiful living room with an equipped kitchen, a suite with shower, and, bath, a second bedroom, a bathroom, and, a garage.

The floor is composed of a suite with bathtub, two terrace, and, it also has access from the outside.

You will discover on the street side a private outdoor courtyard, and, on the canal side, a beautiful terrace with the swimming pool, as well as access to the pier.

Extras: double glazing, reversible air conditioning, outdoor blind, central heating with city gas

#### Key characteristics:

Exclusive property, Investment property Private garden American fully equipped kitchen Very good condition Partly furnished

### **Environment:**

Beautifully located, Quiet neighbourhood, Residential zone, Close to the sea, Close to the beach, Close to nature park, Close to park, Close to town centre

### View:

Canal / River view