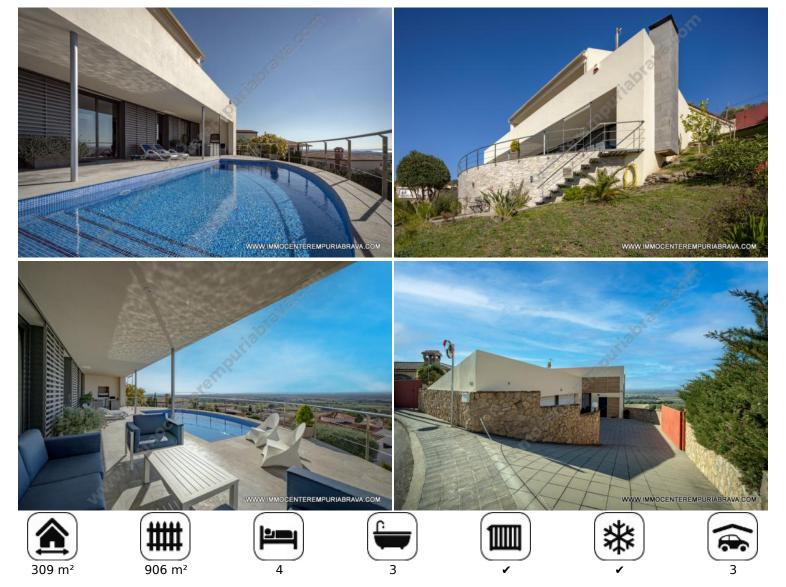

## 820000 EUR

Magnificent contemporary villa in the popular area of Can Isaac.

This house built in 2004 with quality materials, enjoys panoramic views, the natural park as well as the Pyrenees.

The first level consists of a courtyard that can accommodate three cars, a large garage with double door, the entrance hall, two large bedrooms including a master suite, an independent bathroom, and, a first terrace with jacuzzi.

The second level offers a fully equipped kitchen, a dining area and living room / living room, all overlooking a splendid terrace, and, the swimming pool.

Strong points: South-West exposure, no opposite, centralized air conditioning, elevator.

#### **Key characteristics:**

Exclusive property, Investment property
Private garden
Private outdoor jacuzzi
American fully equipped kitchen

Perfect condition

Partly furnished

## View:

Sea & mountain view, Garden / Park view, Landscape & mountain view, Mountain view, Terrace / Swimming pool view

#### **Features - Outside:**

Automatic garage door, Automatic gate, Double glazed windows, Exterior barbecue, Exterior shower, Intercom, Large balcony, Large bay windows, Pool with chlorine treatment