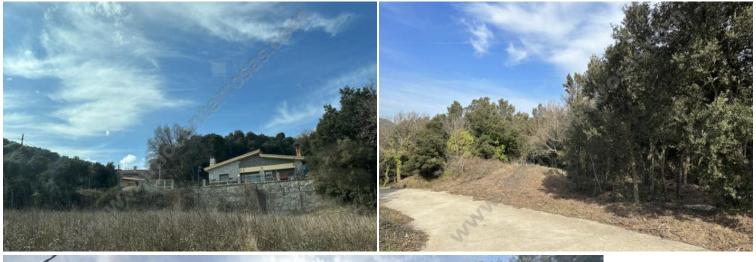

TVAJ003 Other 1002500 EUR

Building land with a surface of  $11.139 \ m^2$  with superb views of the mountains located in La Vajol.

11137 m<sup>2</sup>

Ideal for relaxing while being not far from the French border, and, shops.