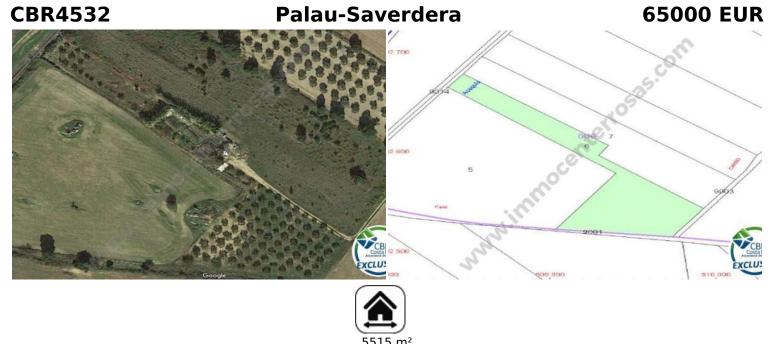

This beautiful rustic plot of 5,515 m2 is located in the charming town of Palau Saverdera, surrounded by impressive natural landscapes. This property for agricultural use is a real refuge for those looking for disconnection in a quiet and natural environment. The plot has water from a natural vein, which ensures a sustainable water source for crops and vegetation. In addition, the property is home to more than 80 olive trees, whose branches and leaves provide a sense of peace and harmony with the environment. There are also fruit trees and an orchard, allowing the production of fresh and healthy fruits and vegetables. In this rustic plot it is possible to enjoy a life in contact with nature, breathe fresh air and contemplate beautiful views of the mountains and countryside. Here, time seems to stand still and life flows at a slower pace.