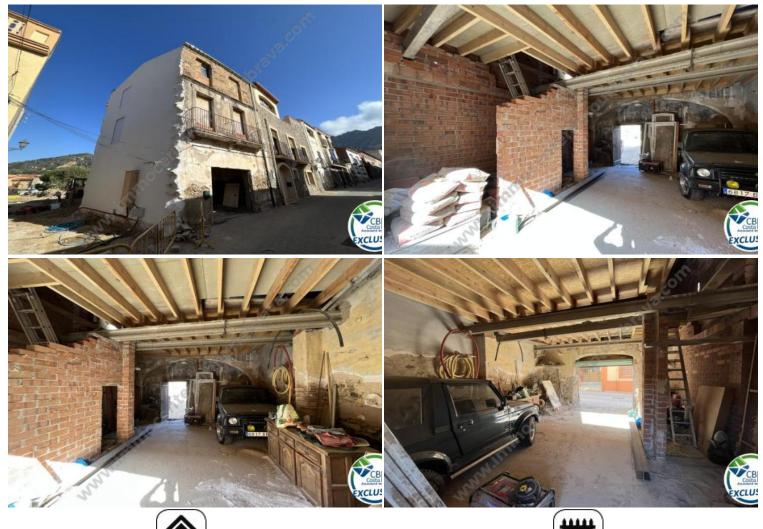

## 139000 EUR

The house is located in the heart of the charming town of Palau Saverdera, surrounded by cobbled streets and traditional Catalan-style buildings. At first glance, the house looks old and in need of a comprehensive reform, but its structure is solid and has great potential. The main façade of the house presents a typical design of the rural architecture of the area, with a solid wooden door. Upon entering, you can appreciate the old character of the house, with high ceilings with exposed wooden beams and hydraulic tile floors in some rooms. The distribution of the house is typical of the town houses in the area. In short, it is a house with a lot of charm and possibilities, ideal for those looking for a home with personality in the heart of the Alt Empordà and willing to invest in its reform to make it unique.