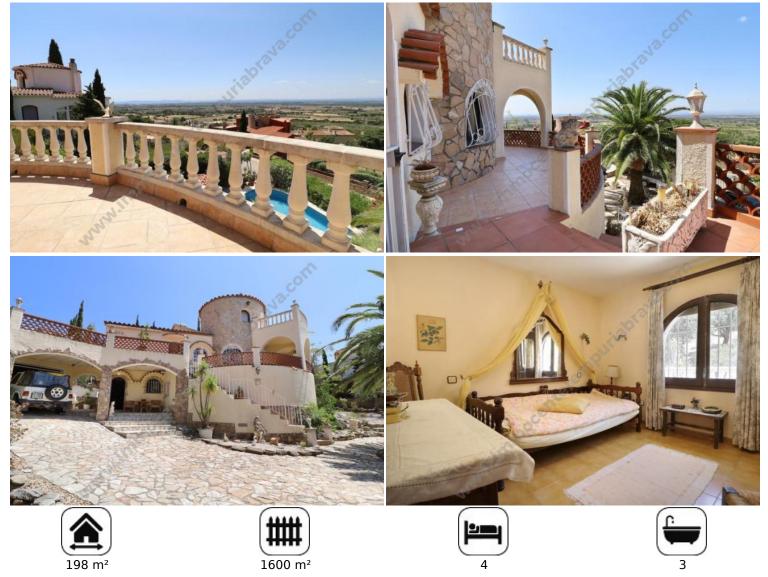

# 469000 EUR

A very special property with character, beautiful views, pool and lots of nature, for sale in Can Isaac, Palau Saverdera. For dreamers, romantics looking for a solid house with character and personality, far from simple, square and cold constructions. This unusual object consists of: -Main living area on the 1st floor with 2 bedrooms, bathroom, open kitchen to living-dining room, glazed porch and terrace. - Separate ground floor apartment with living room/kitchen, bedroom and shower room. - The tower room with shower room, terrace and panoramic view over the Alt Emporda and the Bay of Roses can be reached via the outside staircase. In addition to the garage, there is ample storage space on the ground floor. The large plot includes several terraces, lovely seating areas, the refreshing pool. Enjoy privacy and beautiful nature, as the house borders the protected non-developable green zone to the north-west and the adjoining property to the north-east. The adjacent plot is a separate building plot and can be built on or sold as such. It is the owner's wish to sell both together. This plot offers the buyer many possibilities: Large scale development, or building a second home for family, friends, or simply enjoying the wild garden and nature, or resale. Can Isaac is a residential area ideally located just minutes from the coast and popular tourist areas. In Can Isaac you will find tranquility and quality of life. The price of 550000 euros includes the land just above the house, about 800 square meters. There are 2 independent units. The owner is interested in selling it together. For more information or visits contact us (the price